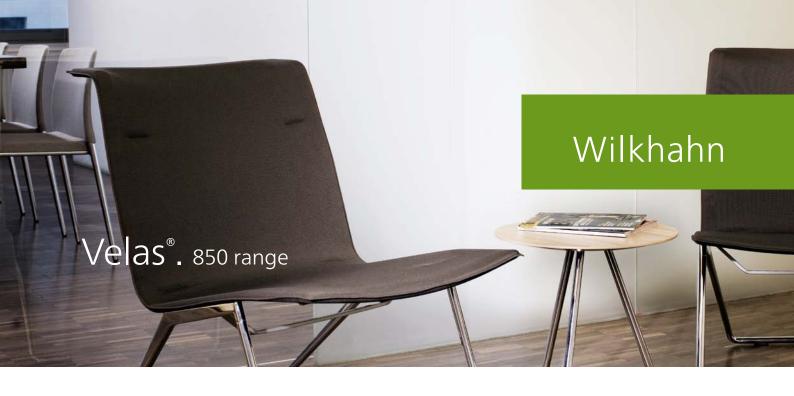

## Casual excellence. Inviting minimalism. Innovative comfort.

Informal, almost private encounters are particularly important for exchanging ideas and opinions, as well as creating networks. The Velas lounge range is an excellent choice for informal surroundings that still require a professional touch. The range's design reflects the lightweight steel tube furniture of classical modernism and translates the principle of a supporting metal frame structure with covered seat and backrests in its own way. The fluid transition of front legs, side sections and rear horizontal brace creates an especially relaxed, but professional look. The apparently suspended seat frame with its distinctive edge to the backrest also lends the chair a subtle, soft touch.

**Velas** Design: Eric Degenhardt

Model 850 / 1 Bright, chrome-plated aluminium frame

The die-cast aluminium foot sections, steel tube and low-profile steel brackets are bright chromium plated, or optionally white or black powder coated. The 3D-knitted covers on the oval flat-steel tube seat and backrest are available in different colours and can be removed. The three-legged, round tables with veneered multiplex table tops, steel-flange frames and solid-steel legs simply welcome you to come and unwind.