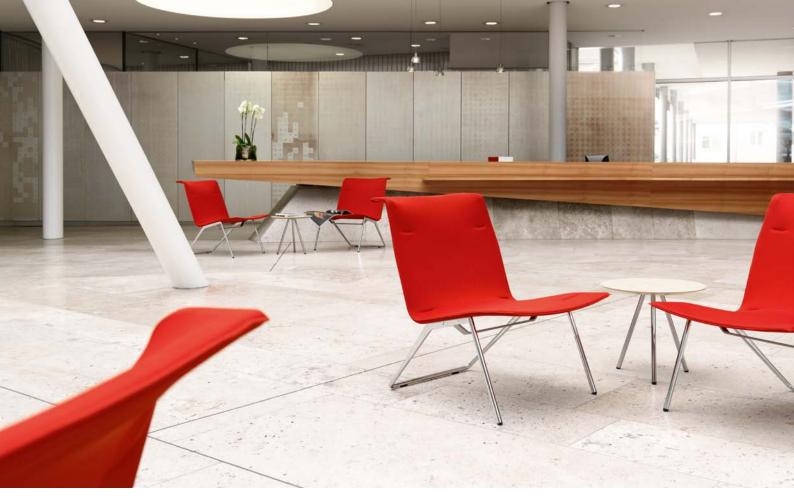

## Casual excellence. Inviting minimalism. Innovative comfort.

Informal, almost private encounters are particularly important for exchanging ideas and opinions, as well as creating networks. The Velas lounge range is an excellent choice for informal surroundings that still require a professional touch. The range's design reflects the lightweight steel tube furniture of classical modernism and translates the principle of a supporting metal frame structure with covered seat and backrests in its own way. The fluid transition of front legs, side sections and rear horizontal brace creates an especially relaxed, but professional look. The apparently suspended seat frame with its distinctive edge to the backrest also lends the chair a subtle, soft touch.

**Velas** Design: Eric Degenhardt

Model 850 / 1 Bright, chrome-plated aluminium frame

The die-cast aluminium foot sections, steel tube and low-profile steel brackets are bright chromium plated, or optionally white or black powder coated. The 3D-knitted covers on the oval flat-steel tube seat and backrest are available in different colours and can be removed. The three-legged, round tables with veneered multiplex table tops, steel-flange frames and solid-steel legs simply welcome you to come and unwind.