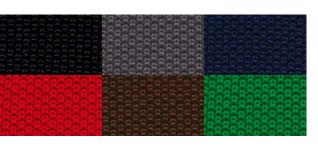

In addition to the quality of its design, Velas also sets itself apart with its innovative covers. The 3D knitting technology in the lined cover, with different levels of elasticity, is everything you could wish for in terms of comfort.

A choice of colours for the very strong polyester one-piece cover.

50421002-SR 4.2014

A stool is the third element in the Velas lounge range. The slightly tapered plywood stool is covered in durable black or dark brown leather. As a result, the stool is also perfect if you want to put your feet up and will not mind if you leave your shoes on. The stool frame is in die-cast aluminium and, similarly to the low table, has bright chrome-plated or black and white coated legs.