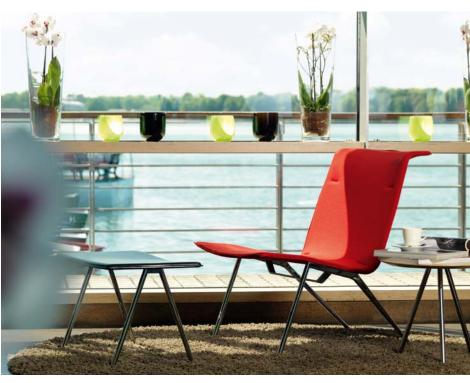

## Casual excellence. Inviting minimalism. Innovative comfort.

Informal, almost private encounters are particularly important for exchanging ideas and opinions, as well as creating networks. The Velas lounge range is an excellent choice for informal surroundings that still require a professional touch. The range's design reflects the lightweight steel tube furniture of classical modernism and translates the principle of a supporting metal frame structure with covered seat and backrests in its own way. The fluid transition of front legs, side sections and rear horizontal brace creates an especially relaxed, but professional look. The apparently suspended seat frame with its distinctive edge to the backrest also lends the chair a subtle, soft touch.

**Velas** Design: Eric Degenhardt

Model 850 / 1 Bright, chrome-plated aluminium frame

The die-cast aluminium foot sections, steel tube and low-profile steel brackets are bright chromium plated, or optionally white or black powder coated. The 3D-knitted covers on the oval flat-steel tube seat and backrest are available in different colours and can be removed. The three-legged, round tables with veneered multiplex table tops, steel-flange frames and solid-steel legs simply welcome you to come and unwind.