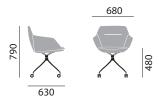

## **DIMENSIONS**

# Upholstered easy chair 9618/A

## Upholstered easy chair 9628/A

## Upholstered easy chair 9638/A