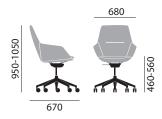

## **DIMENSIONS**

# Upholstered easy chair 9618/A

## Upholstered easy chair 9628/A

## Upholstered easy chair 9638/A