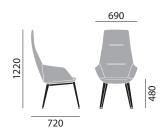

## Upholstered easy chair 9619/A

## Upholstered easy chair 9629/A

## Upholstered easy chair 9639/A

### basic model

- swivel base in die-cast aluminium, polished
- fully upholstered shell with integrated arms
- single-coloured in fabric or leather, circumferential piping in the same fabric or leather
- pivotable, with rocking mechanism
- height adjustable
- hard casters, retarding depending on load, suitable for soft floors

### options / accessories

- frame coated
- soft casters, suitable for hard floors

### fabric / leather

- circumferential piping in the same fabric or leather, but different colour
- circumferential piping in leather torro (when chair is in fabric)

For a complete list of upholstery options, please refer to surfaces.haworth.com.