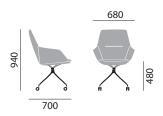

### **DIMENSIONS**

## Upholstered easy chair 9619/A

## Upholstered easy chair 9629/A

## Upholstered easy chair 9639/A