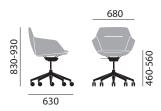

# **DIMENSIONS**

# Upholstered easy chair 9615/A

## Upholstered easy chair 9625/A

# Upholstered easy chair 9635/A