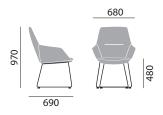

# **DIMENSIONS**

# Upholstered easy chair 9615/A

## Upholstered easy chair 9625/A

# Upholstered easy chair 9635/A