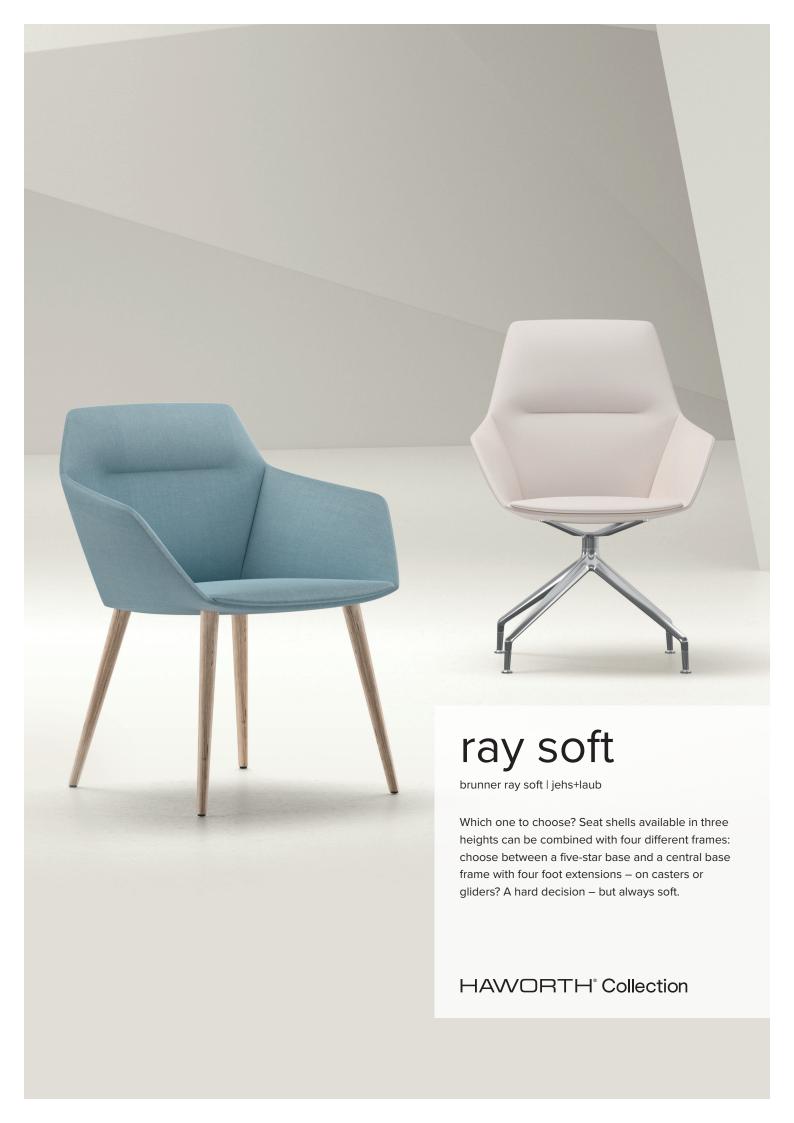

### basic model

- four-legged frame in solid oak wood, stained according to oak standard range, matt lacquered
- fully upholstered shell with integrated arms
- single-coloured in fabric or leather, circumferential piping in the same fabric or leather
- plastic gliders

## options / accessories

- gliders

### fabric / leather

- circumferential piping in the same fabric or leather, but different colour
- circumferential piping in leather torro (when chair is in fabric)

For a complete list of upholstery options, please refer to surfaces.haworth.com.

### basic model

- central base with four foot extensions in polished aluminium
- fully upholstered shell with integrated arms
- single-coloured in fabric or leather, circumferential piping in the same fabric or leather
- pivotable
- gliders with QuickClick-System

## options / accessories

- frame coated
- gliders with QuickClick-System