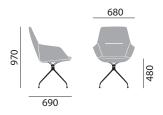

# **DIMENSIONS**

# Upholstered easy chair 9615/A

## Upholstered easy chair 9625/A

# Upholstered easy chair 9635/A