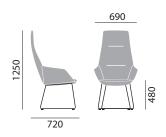

### **DIMENSIONS**

## Upholstered easy chair 9619/A

## Upholstered easy chair 9629/A

## Upholstered easy chair 9639/A