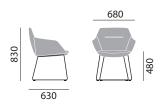

## **DIMENSIONS**

# Upholstered easy chair 9613/A

## Upholstered easy chair 9623/A

# Upholstered easy chair 9633/A