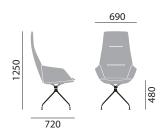

# **DIMENSIONS**

# Upholstered easy chair 9614/A

## Upholstered easy chair 9624/A

# Upholstered easy chair 9634/A