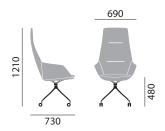

# **DIMENSIONS**

# Upholstered easy chair 9614/A

## Upholstered easy chair 9624/A

# Upholstered easy chair 9634/A