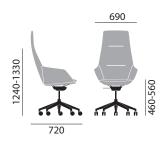

### **DIMENSIONS**

## Upholstered easy chair 9619/A

## Upholstered easy chair 9629/A

## Upholstered easy chair 9639/A