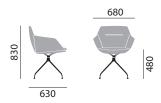

# **DIMENSIONS**

# Upholstered easy chair 9614/A

## Upholstered easy chair 9624/A

# Upholstered easy chair 9634/A