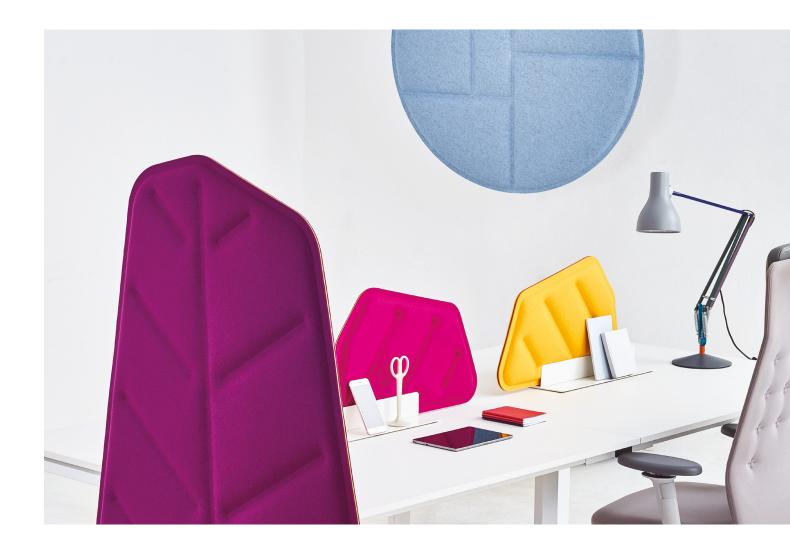

#### **LEAVES** DESKTOP

The office is bound to feel greener with Acustio's leaf shapes, regardless of the felt colour chosen! The screens can be embossed on one or both sides, and user experience is second to none with a choice of sizes and a myriad colours to select from.

Our behind-the-desk privacy screens feature full-size and half-size versions that meet the needs of every office. And with Acustio's wide range of adapters, the panels can be mounted easily on desks from the world's leading manufacturers.

#### MIDDLE LAYER COLOUR

Leaves lets you choose the colour of each of the three layers of its upholstery.

And thanks to the Acustio's signature solution, now even the hue of the inside layer can be selected. A myriad combinations can be achieved that will perfectly reflect the Client's branding and the emotions that it embodies.