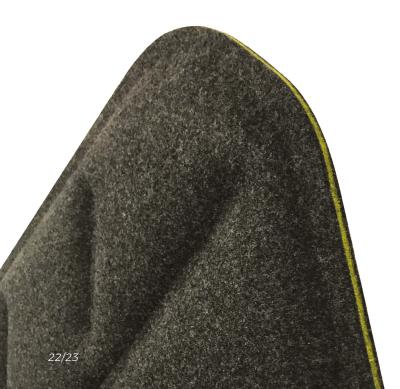

Our values are simple. All Acustio products are handmade with love and crafted to perfection, and attention to detail is what we do take pride in.

A family of beautifully designed panels, they are the only leaf-shaped acoustic products on the market. Leaves look great and work perfectly on regular and glass walls, ceilings, desks and floors.

The panels can be embossed on one or both sides and the choice of synthetic or natural wool felts is amazing by design.

#### MIDDLE LAYER COLOUR

Leaves lets you choose the colour of each of the three layers of its upholstery.

And thanks to the Acustio's signature solution, now even the hue of the inside layer can be selected. A myriad combinations can be achieved that will perfectly reflect the Client's branding and the emotions that it embodies.