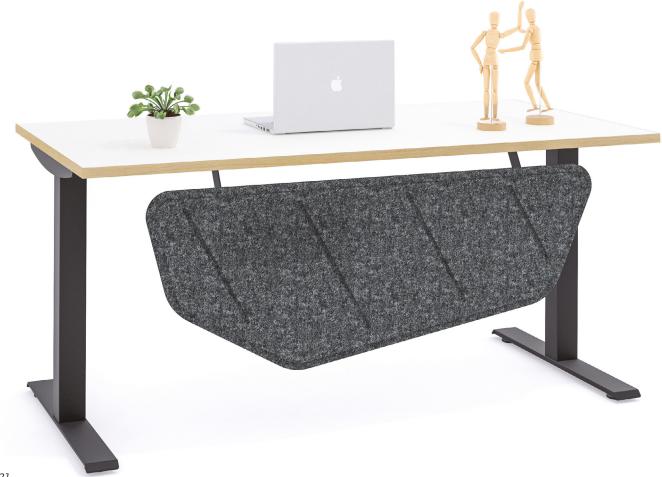

#### **LEAVES** DESKTOP

The office is bound to feel greener with Acustio's leaf shapes, regardless of the felt colour chosen! The screens can be embossed on one or both sides, and user experience is second to none with a choice of sizes and a myriad colours to select from.

Our behind-the-desk privacy screens feature full-size and half-size versions that meet the needs of every office. And with Acustio's wide range of adapters, the panels can be mounted easily on desks from the world's leading manufacturers.