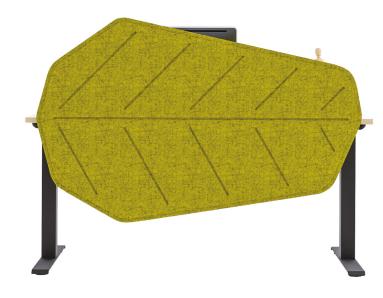

#### **LEAVES** DESKTOP

The office is bound to feel greener with Acustio's leaf shapes, regardless of the felt colour chosen! The screens can be embossed on one or both sides, and user experience is second to none with a choice of sizes and a myriad colours to select from.

Our behind-the-desk privacy screens feature full-size and half-size versions that meet the needs of every office. And with Acustio's wide range of adapters, the panels can be mounted easily on desks from the world's leading manufacturers.