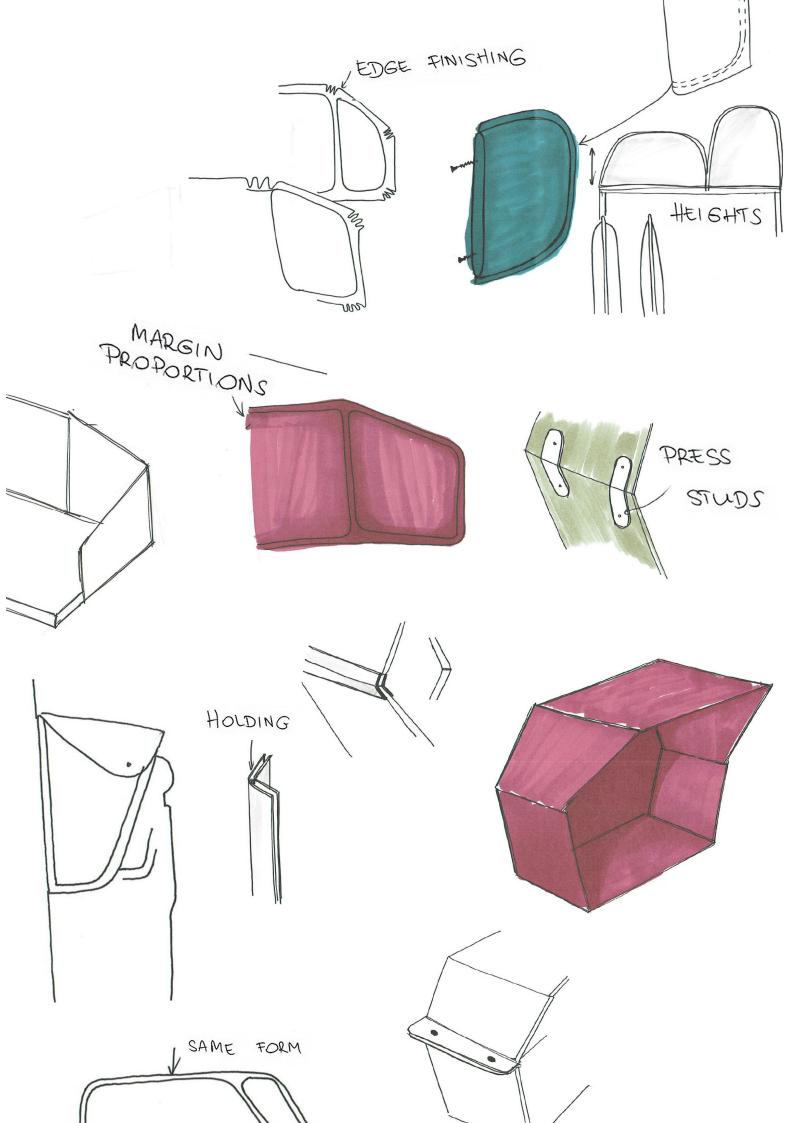

Our values are simple. All Acustio products are handmade with love and crafted to perfection, and attention to detail is what we do take pride in.

A family of beautifully designed panels, they are the only leaf-shaped acoustic products on the market. Leaves look great and work perfectly on regular and glass walls, ceilings, desks and floors.

With three sizes in two different shapes, the room dividers stand for design and functionality. The three types of foot mount include one small leaf, one medium or large leaf, and a combination of two medium or large leaves alongside one small leaf.

Should the architect choose to attach the panel to the ceiling – for an even greater acoustic effectiveness – a version is available with a wider, 3 cm edge.