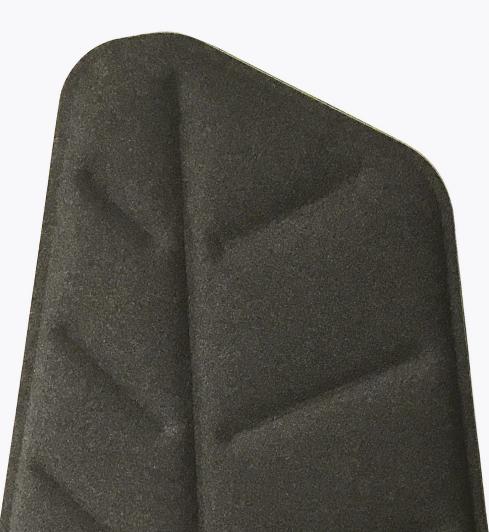

Our values are simple. All Acustio products are handmade with love and crafted to perfection, and attention to detail is what we do take pride in.

A family of beautifully designed panels, they are the only leaf-shaped acoustic products on the market. Leaves look great and work perfectly on regular and glass walls, ceilings, desks and floors.

The panels can be embossed on one or both sides and the choice of synthetic or natural wool felts is amazing by design.