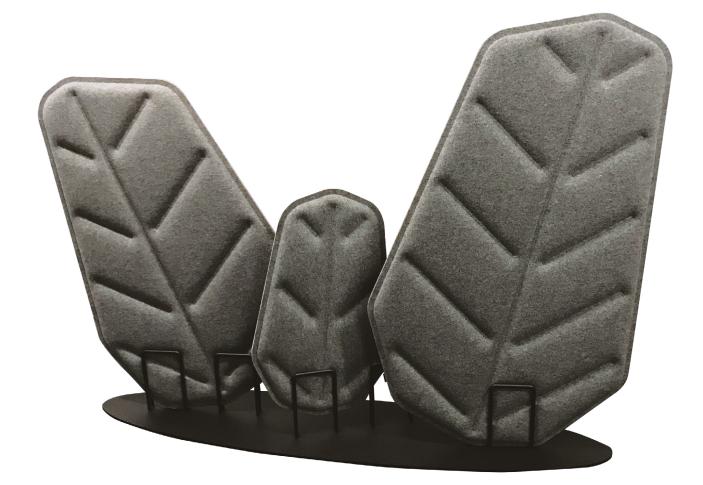

### **LEAVES** ROOM DIVIDERS

Friendly and cosy by design, Leaves grow on users in all types of interiors. The floor is always theirs, the shape adds an air of lighthearted coziness, and the sound absorption is unheard of.

With three sizes in two different shapes, the room dividers stand for design and functionality. The three types of foot mount include one small leaf, one medium or large leaf, and a combination of two medium or large leaves alongside one small leaf.