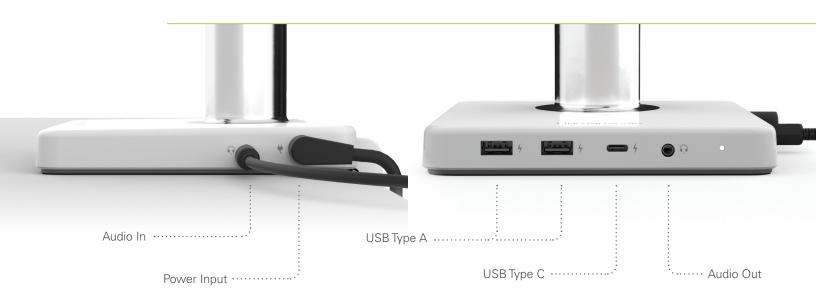

- Charging station offers (1) Type-C charging port and (2) USB Type-A high-speed (2.4A, Quick Charge) ports for the fastest and most versatile charging available
- The combination headphone/ microphone port provides a convenient connection for headphones or speakers
- Perfect for smart phones (Type-A or Type-C charging), tablets and portable power bank chargers
- Kensington Security Slot allows for additional security and theft protection
- Supports every style and color of Humanscale monitor arm
- Limited 3-Year Warranty

## **Technical Specifications**

| Ports                     | USB Type-A (x2)                                                         | Supports up to 5V, 2.4A      |
|---------------------------|-------------------------------------------------------------------------|------------------------------|
|                           | USB Type-C (x1)                                                         | Supports USB PD up to 5V, 3A |
|                           | Audio Pass Through Jack (x2)                                            | 4-pole 3.5 mm combo jack     |
|                           | DC (x1)                                                                 | Accepts 19V DC input         |
| Power Consumption         | No load                                                                 | 86mW                         |
|                           | Full load                                                               | 42W                          |
| Environmental             | Temperature - Operating                                                 | 0°C to 40°C                  |
|                           | Temperature - Storage                                                   | -20°C to 60°C                |
|                           | Relative Humidity - Operating                                           | 20% to 80% (non-condensing)  |
|                           | Relative Humidity - Storage                                             | 5% to 90% (non-condensing)   |
| AC Power Adapter included | AC Input: 100 <sup>-</sup> 240V, 50/60Hz, 1.0A<br>DC Output: 19V, 2.21A |                              |
| Security                  | Kensington Lock Slot                                                    |                              |