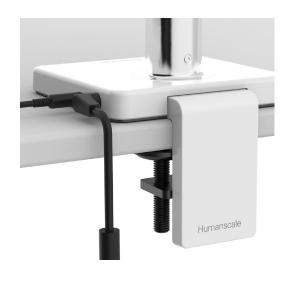

**M/Power** is a USB Type-A and Type-C charging station with audio pass-through that saves space and offers convenient, high-speed charging for personal devices. Compatible with any Humanscale monitor arm and designed specifically for desktops, M/Power offers instant access to charging and audio that is typically out of reach with today's common computer placement.

- Charging station offers (1) Type-C charging port and (2) USB Type-A high-speed (2.4A, Quick Charge) ports for the fastest and most versatile charging available
- The combination headphone/ microphone port provides a convenient connection for headphones or speakers
- Perfect for smart phones (Type-A or Type-C charging), tablets and portable power bank chargers
- Kensington Security Slot allows for additional security and theft protection
- Supports every style and color of Humanscale monitor arm
- Limited 3-Year Warranty