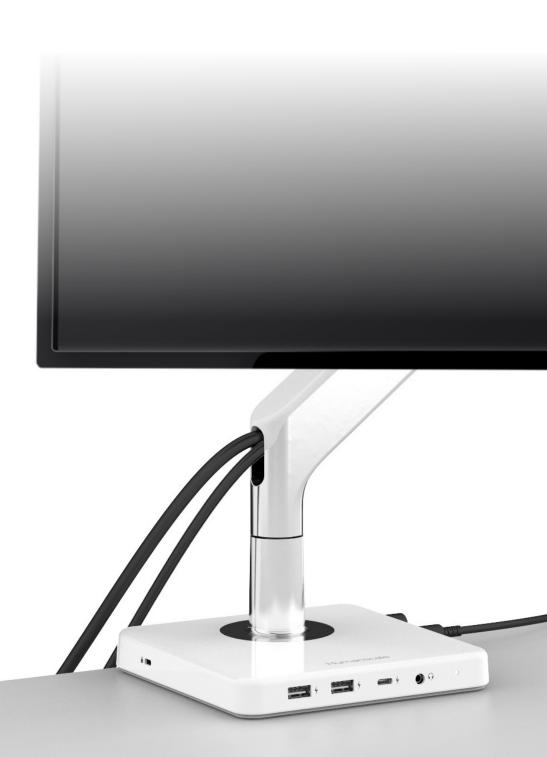

**M/Power** is a USB Type-A and Type-C charging station with audio pass-through that saves space and offers convenient, high-speed charging for personal devices. Compatible with any Humanscale monitor arm and designed specifically for desktops, M/Power offers instant access to charging and audio that is typically out of reach with today's common computer placement.

- Charging station offers (1) Type-C charging port and (2) USB Type-A high-speed (2.4A, Quick Charge) ports for the fastest and most versatile charging available
- The combination headphone/ microphone port provides a convenient connection for headphones or speakers
- Perfect for smart phones (Type-A or Type-C charging), tablets and portable power bank chargers
- Kensington Security Slot allows for additional security and theft protection
- Supports every style and color of Humanscale monitor arm
- Limited 3-Year Warranty