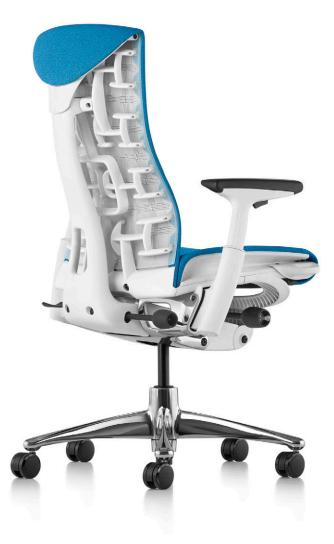

## HermanMiller Embody<sup>®</sup> Chair

**Designers** Bill Stumpf and Jeff Weber

You feel Embody's Pixelated Support<sup>™</sup> the moment you sit down—a sense that you are floating, yet perfectly balanced. The seat distributes your weight evenly while supporting your body's micro-movements. The narrow backrest allows you to move freely and naturally as it automatically adjusts to support a full range of seated postures. By reducing seated pressure and encouraging freedom of movement, Embody allows blood and oxygen to flow more freely, which helps keep you focused.