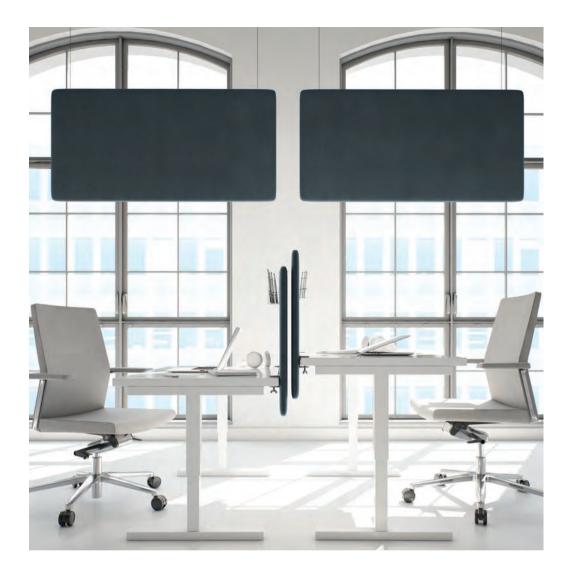

Desk screens

screens

Hanging screens

**One** panel. **Multiple** installation systems.

Free-standing, hanging, desk-up screens

Duo is a range of two-sided acoustic panels. It offers a perfect solution for blocking and absorbing unwanted noise in a simple, enduring form. Pure rectangular panels with rounded corners suit every type of interior. Duo can be used as desk-up screens, free-standing

screens or hanging panels.

All fitting and storage accessories have been designed specifically for the Duo range.

23