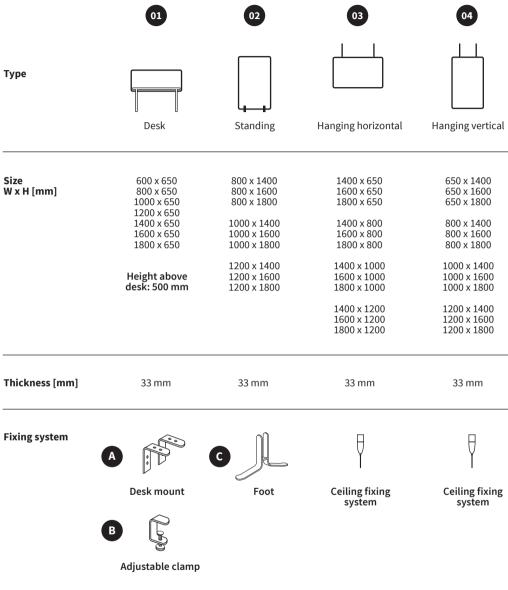

## **Duo.** Configure your product.

Choose your order specifics

Fixing systems **A, B, C** available in: white **(1)**, black **(2)**, silver **(3)** Ceiling fixing system available in: silver

**Fabrics** Fabric type & colour (details on p. 26 or on www.hushdesign.pl)

Order example DUO - 01 - 1200x650 - A2 - EV11 DUO - 02 - 800x1600 - C3 - ST2 DUO - 04 - 650x1600 - UT2