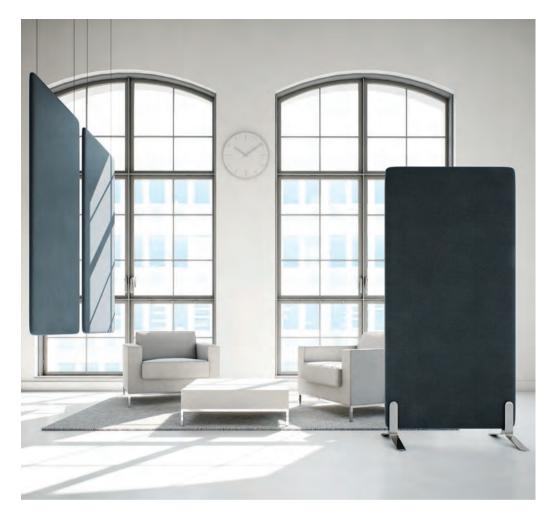

Desk screens

screens

Hanging screens

**One** panel. **Multiple** installation systems.

Free-standing, hanging, desk-up screens

Duo is a range of two-sided acoustic panels. It offers a perfect solution for blocking and absorbing unwanted noise in a simple, enduring form. Pure rectangular panels with rounded corners suit every type of interior. Duo can be used as desk-up screens, free-standing

screens or hanging panels.

All fitting and storage accessories have been designed specifically for the Duo range.

23