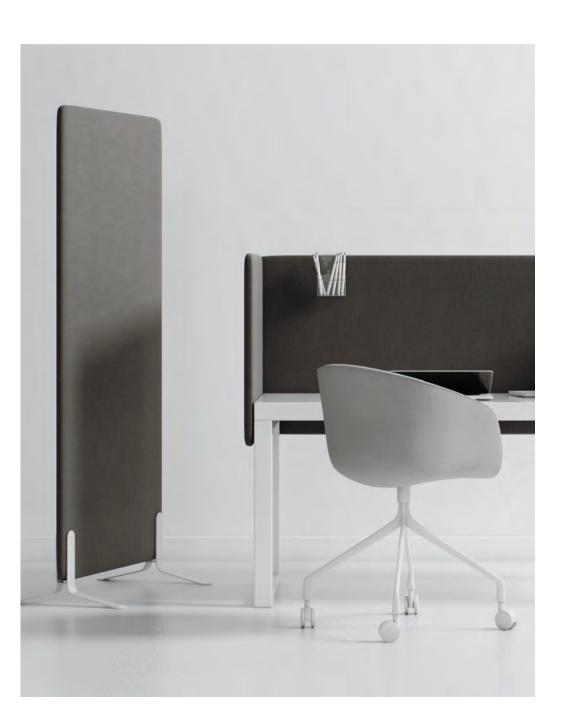

Desk screens

screens

Hanging screens

**One** panel. **Multiple** installation systems.

Free-standing, hanging, desk-up screens

Duo is a range of two-sided acoustic panels. It offers a perfect solution for blocking and absorbing unwanted noise in a simple, enduring form. Pure rectangular panels with rounded corners suit every type of interior. Duo can be used as desk-up screens, free-standing

screens or hanging panels.

All fitting and storage accessories have been designed specifically for the Duo range.

23