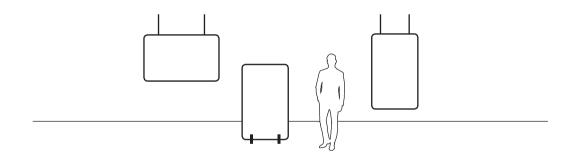

Desk screens

screens

Hanging screens

**One** panel. **Multiple** installation systems.

Free-standing, hanging, desk-up screens

Duo is a range of two-sided acoustic panels. It offers a perfect solution for blocking and absorbing unwanted noise in a simple, enduring form. Pure rectangular panels with rounded corners suit every type of interior. Duo can be used as desk-up screens, free-standing

screens or hanging panels.

All fitting and storage accessories have been designed specifically for the Duo range.

23