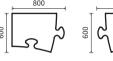

\$ 500

Size [mm]

800 x 600

800 x 600

595 x 805

1005 x 600

1005 x 595

19

Thickness [mm]

55mm providing ultra high sound absorption (class A; αw = 1,00)

Fixing systems

0(

Click button connectors for wall mounting

Magnets for wall mounting (recommended for thick walls)

**Fabrics** 