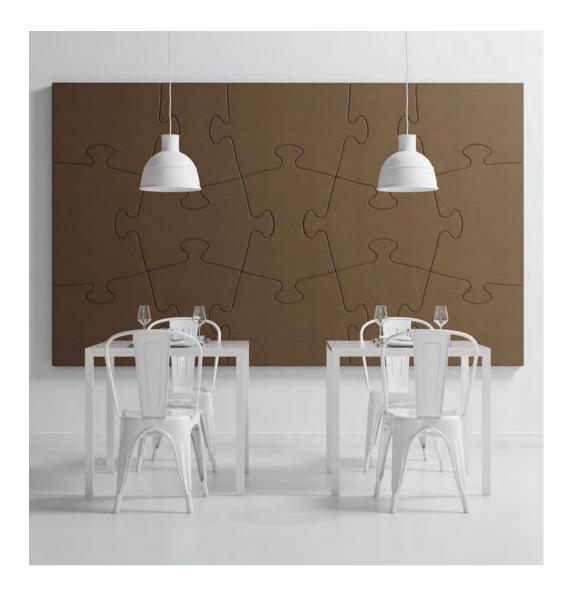

## Order example

2x Puzzle – 01 – B - EV11

2x Puzzle – 02 – B - EV11

4x Puzzle – 03 – B - EV11

4x Puzzle – 04 – B - EV11 3x Puzzle – 05 – B - EV11

Puzzle is a range of acoustic wall panels inspired by the classic jig-saw shape. The design offers a series of five puzzle pieces. By combining these elements you can build infinite tableau structures or link random pieces in free style. Stylish, fun and reassuringly familiar.

The core of Puzzle panels is made of a specialistic melamine foam, which has outstanding acoustic properties. Puzzle panels are certified as class A sound absorbers.

the art of silence

18