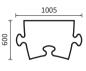

**Puzzle.** Configure your product.

Choose your order specifics



01

02

03

04

05

Shape



\$ 500







Size [mm]

800 x 600

800 x 600

595 x 805

1005 x 600

1005 x 595

19

Thickness [mm]

55mm providing ultra high sound absorption (class A; αw = 1,00)

Fixing systems



0(

Click button connectors for wall mounting





Magnets for wall mounting (recommended for thick walls)

**Fabrics** 

Fabric type & colour (details on p. 26 or on www.hushdesign.pl)

## Order example

2x Puzzle – 01 – B - EV11

2x Puzzle – 02 – B - EV11

4x Puzzle – 03 – B - EV11

4x Puzzle – 04 – B - EV11 3x Puzzle – 05 – B - EV11



Puzzle is a range of acoustic wall panels inspired by the classic jig-saw shape. The design offers a series of five puzzle pieces. By combining these elements you can build infinite tableau structures or link random pieces in free style. Stylish, fun and reassuringly familiar.

The c