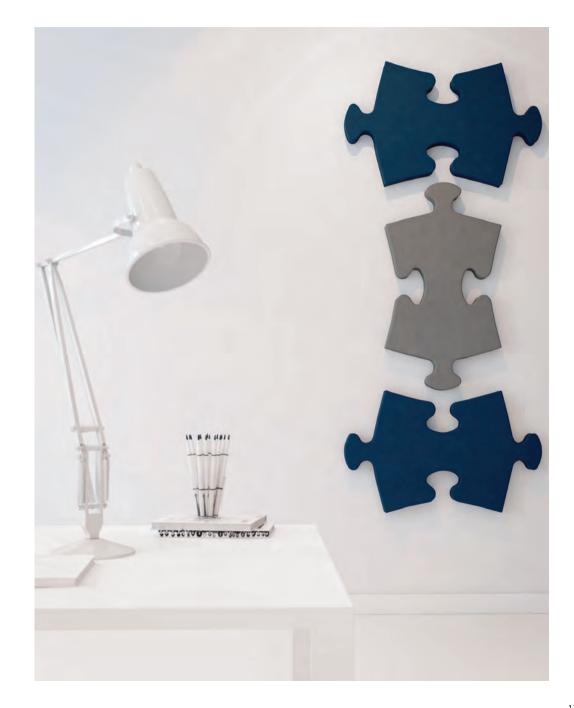

## Order example

2x Puzzle – 01 – B - EV11

2x Puzzle – 02 – B - EV11

4x Puzzle – 03 – B - EV11

4x Puzzle – 04 – B - EV11 3x Puzzle – 05 – B - EV11

Puzzle is a range of acoustic wall panels inspired by the classic jig-saw shape. The design offers a series of five puzzle pieces. By combining these elements you can build infinite tableau structures or link random pieces in free style. Stylish, fun and reassuringly familiar.

The core of Puzzle panels is made of a specialistic melamine foam, which has outstanding acoustic properties. Puzzle panels are certified as class A sound absorbers.

the art of silence

18