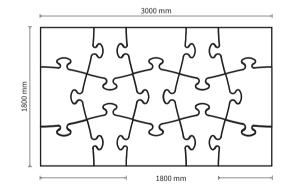

## Order example

2x Puzzle – 01 – B - EV11

2x Puzzle – 02 – B - EV11

4x Puzzle – 03 – B - EV11

4x Puzzle – 04 – B - EV11 3x Puzzle – 05 – B - EV11

Puzzle is a range of acoustic wall panels inspired by the classic jig-saw shape. The design offers a series of five puzzle pieces. By combining these elements you can build infinite tableau structures or link random pieces in free style. Stylish, fun and reassuringly familiar.