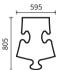

**Puzzle.** Configure your product.

Choose your order specifics



01

02

03

04

05

Shape



\$ 500







Size [mm]

800 x 600

800 x 600

595 x 805

1005 x 600

1005 x 595

19

Thickness [mm]

55mm providing ultra high sound absorption (class A; αw = 1,00)

Fixing systems



0(

Click button connectors for wall mounting





Magnets for wall mounting (recommended for thick walls)

**Fabrics** 

Fabric type & colour (details on p. 26 or on www.hushdesign.pl)

## Order example

2x Puzzle – 01 – B - EV11

2x Puzzle – 02 – B - EV11

4x Puzzle – 03 – B - EV11

4x Puzzle – 04 – B - EV11 3x Puzzle – 05 – B - EV11



Puzzle is a range of acoustic wall panels inspired by the classic jig-saw shape. The design offers a series of five puzzle pieces. By combining these elements you can build infinite tableau structures or link random pieces in free style. Stylish, fun and reassuringly familiar.

The