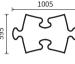

**Puzzle.** Configure your product.

Choose your order specifics



01

02

03

04

05

Shape



\$ 500







Size [mm]

800 x 600

800 x 600

595 x 805

1005 x 600

1005 x 595

19

Thickness [mm]

55mm providing ultra high sound absorption (class A; αw = 1,00)

Fixing systems



0(

Click button connectors for wall mounting





Magnets for wall mounting (recommended for thick walls)

**Fabrics** 

Fabric type & colour (details on p. 26 or on www.hushdesign.pl)

## Order example

2x Puzzle – 01 – B - EV11

2x Puzzle – 02 – B - EV11

4x Puzzle – 03 – B - EV11

4x Puzzle – 04 – B - EV11 3x Puzzle – 05 – B - EV11



Puzzle is a range of acoustic wall panels inspired by the classic jig-saw shape. The design offers a series of five puzzle pieces. By combining these elements you can build infinite tableau structures or link random pieces in free style. Stylish, fun and reassuringly familiar.

The cor