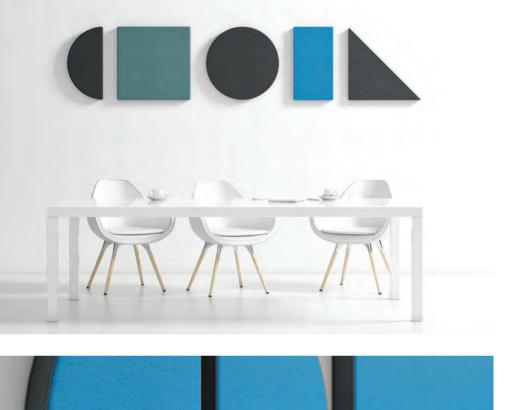

Hanging panels

Wall panels

12

Blocks offer an option to mix different colours of the same fabric on front and side of the panel.

The BLOCKS range has been developed together with an experienced acoustics laboratory and is certified as the best sound absorber (class A, absorbing 100% of unwanted noise).