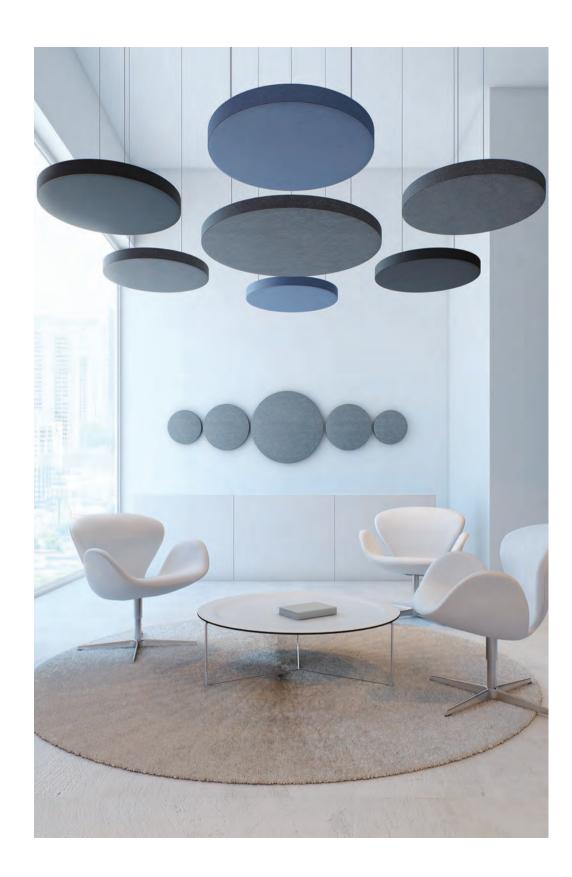

Hanging panels

Wall panels

12

Blocks offer an option to mix different colours of the same fabric on front and side of the panel.

The BLOCKS range has been developed together with an experienced acoustics laboratory and is certified as the best sound absorber (class A, absorbing 100% of unwanted noise).