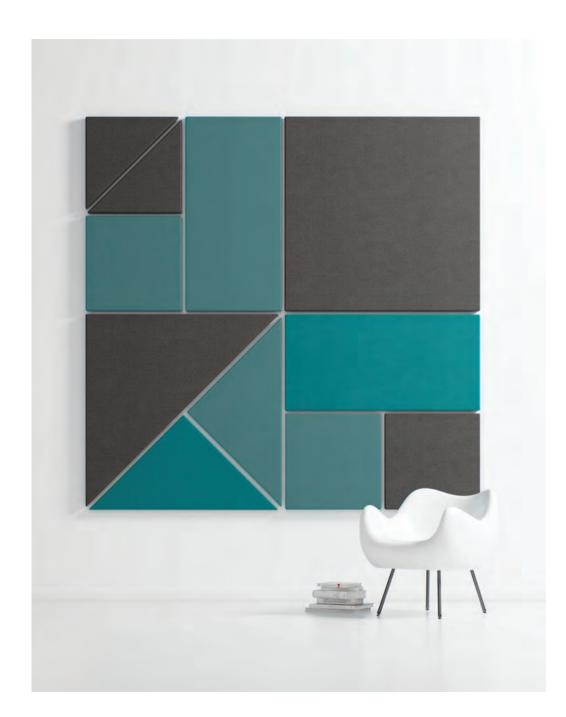

Hanging panels

Wall panels

12

Blocks offer an option to mix different colours of the same fabric on front and side of the panel.

The BLOCKS range has been developed together with an experienced acoustics laboratory and is certified as the best sound absorber (class A, absorbing 100% of unwanted noise).

| <b>Blocks.</b> Configure your product.<br>Choose your order specifics |                                                                                                                                                                                                                                |                                       |                                                   |                          | HUSH                     |  |
|-----------------------------------------------------------------------|--------------------------------------------------------------------------------------------------------------------------------------------------------------------------------------------------------------------------------|---------------------------------------|---------------------------------------------------|--------------------------|--------------------------|--|
| Shape                                                                 | 01                                                                                                                                                                                                                             | 02                                    | 03                                                | 04                       | 05                       |  |
| Size<br>W x H [mm]                                                    | 600 x 600<br>900 x 900<br>1200 x 1200                                                                                                                                                                                          | 600 x 600<br>900 x 900<br>1200 x 1200 | 600 x 300<br>900 x 300<br>900 x 600<br>1200 x 600 | Ø 600<br>Ø 900<br>Ø 1200 | Ø 600<br>Ø 900<br>Ø 1200 |  |
| Thickness [mm]                                                        |                                                                                                                                                                                                                                | n providing high sou                  | nd absorption (clas                               |                          |                          |  |
| Fixing systems                                                        | <ul> <li>55 = 55mm providing ultra high sound absorption (class A; αw = 1,00)</li> <li>A ( ( ) ( ) Click button connectors for wall mounting</li> <li>B ( ) Magnets for wall mounting (recommended for thick walls)</li> </ul> |                                       |                                                   |                          |                          |  |
|                                                                       | <ul> <li>Wire system for ceiling mounting</li> <li>Dual lock fasteners for back of furniture or glass</li> </ul>                                                                                                               |                                       |                                                   |                          |                          |  |
| Fabrics                                                               | Fabric type & colour (details on p. 26 or on www.hushdesign.pl)                                                                                                                                                                |                                       |                                                   |                          |                          |  |
| Finish type<br>[optional]                                             | Option of mixing 2 colours of the same fabric on front and sides of the panel<br>How to order:<br>EV2 / EV4 (EV2 = front ; EV4= sides)<br>EV4 (EV4 = front & sides)                                                            |                                       |                                                   |                          |                          |  |
| Order example                                                         | BLOCKS - 01 - 60<br>BLOCKS - 04 - 6                                                                                                                                                                                            | 00 x 600 - 55 - B - EV2               | 2 / EV4                                           |                          |                          |  |