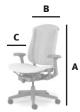

## **General Dimensions**

**A** height: 44 in. **B** width: 29.5 in. **c** depth: 15.5–18 in.