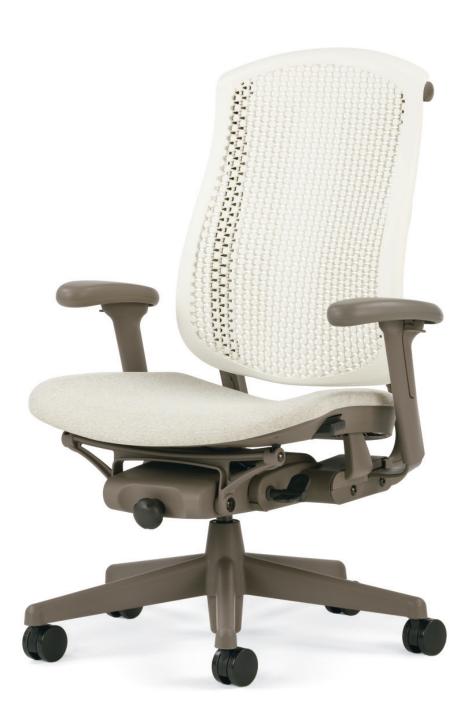

## CELLE CHAIRS hermanmiller.com/products/celle-chairs

- Ergonomic design, long-term durability, a unique aesthetic—at a great price.
- Flexes with sitter, conforms to shape and movement, distributes weight properly.
- Lets air pass through, enhancing all-day comfort.
- Harmonic<sup>™</sup> tilt keeps people balanced and in control leaning forward or reclining.