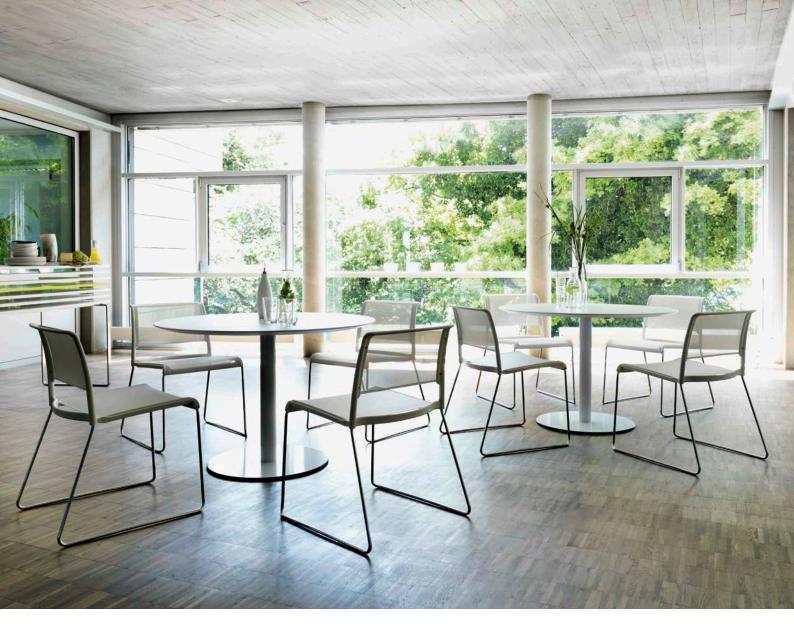

## Tables for multi-purpose areas.

In addition to bar stools, multi-purpose and task chairs, the Aline range also offers round and square low, sitting and standing-height pedestal tables, as well as two-pedestal rectangular tables. The stylish and transparent look and feel of Aline is ideal for informal areas used for professional purposes: sales rooms, customer-support and waiting areas, bistros and cafeterias, or desks and dining rooms at home. Thanks to the anti-bacterial fabric of the seating and the easy-care, robust table tops, Aline is an excellent choice for spas and healthcare areas. Whatever the setting, the furniture lends the room a light and informal appeal that encourages an informal chat. It is both attractive and comfortable with sophisticated functions at the same time.