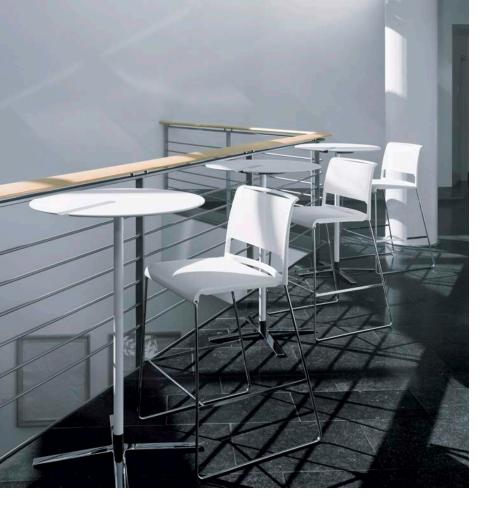

## Tables for multi-purpose areas.

In addition to bar stools, multi-purpose and task chairs, the Aline range also offers round and square low, sitting and standing-height pedestal tables, as well as two-pedestal rectangular tables. The stylish and transparent look and feel of Aline is ideal for informal areas used for professional purposes: sales rooms, customer-support and waiting areas, bistros and cafeterias, or desks and dining rooms at home. Thanks to the anti-bacterial fabric of the seating and the easy-care, robust table tops, Aline is an excellent choice for spas and healthcare areas. Whatever the setting, the furniture lends the room a light and informal appeal that encourages an informal chat. It is both attractive and comfortable with sophisticated functions at the same time.