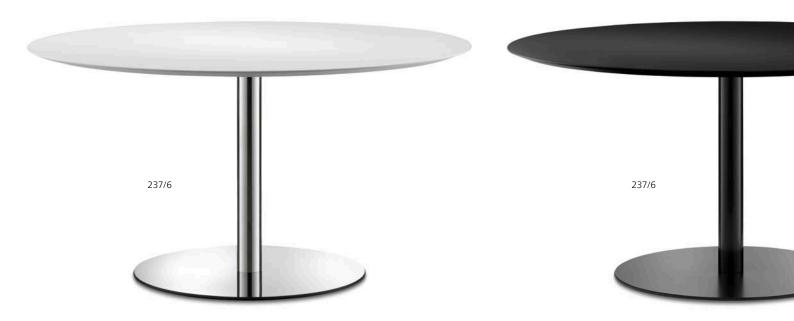

## Round Aline tables, single pedestal, large formats

We offer models with table top diameters of 90 to 140 cm ( $35^3/_8$ " to  $55^1/_8$ ") for bigger discussions, meetings or family parties. Up to eight people can sit here comfortably. The 25 mm (1") thick MDF boards are black or white powder coated, the disc base and pedestal are made to match, optionally with a reflecting stainless steel cover and bright chromium-plated table pedestal.