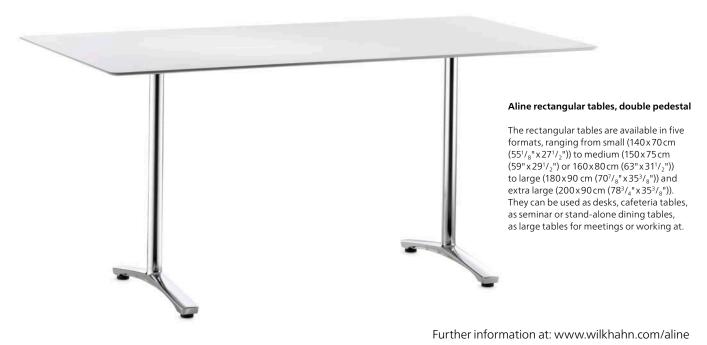

## Tables for multi-purpose areas.

In addition to bar stools, multi-purpose and task chairs, the Aline range also offers round and square low, sitting and standing-height pedestal tables, as well as two-pedestal rectangular tables. The stylish and transparent look and feel of Aline is ideal for informal areas used for professional purposes: sales rooms, customer-support and waiting areas, bistros and cafeterias, or desks and dining rooms at home. Thanks to the anti-bacterial fabric of the seating and the easy-care, robust table tops, Aline is an excellent choice for spas and healthcare areas. Whatever the setting, the furniture lends the room a light and informal appeal that encourages an informal chat. It is both attractive and comfortable with sophisticated functions at the same time.