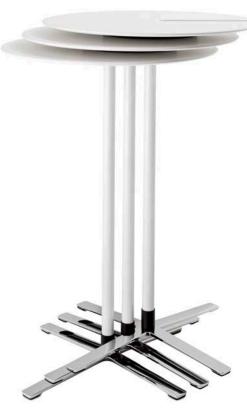

Model 236/3
Top marks for practicality: the square and circular top high tables are optionally available with slots in the tabletop, allowing space-saving stacking of up to three standing tables.