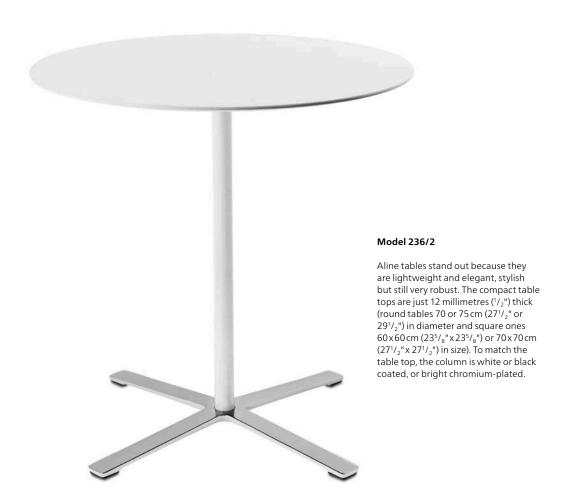

## Aline tables, single pedestal, compact formats

Available as side tables (45 cm (17<sup>3</sup>/<sub>4</sub>") high), to sit at (73 cm (28<sup>3</sup>/<sub>4</sub>") high) or to stand at (105 cm (41<sup>3</sup>/<sub>8</sub>")). The black or white through-dyed, shock and break-proof table tops are made of HPL (High Pressure Laminate) with finely chamfered edges. The slender centre columns and flat, bright chromium-plated aluminium star bases ensure seamless furnishing solutions.