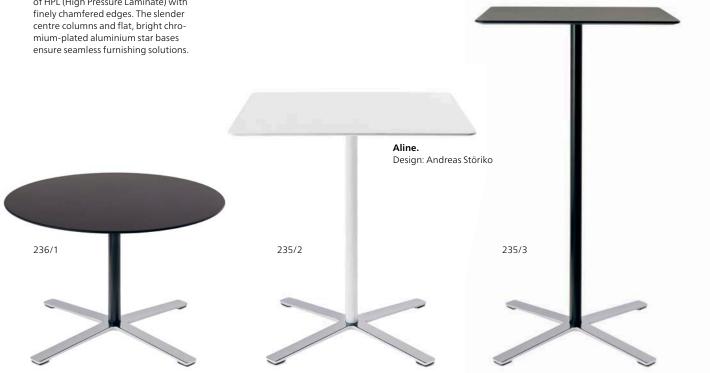

## Aline tables, single pedestal, compact formats

Available as side tables (45 cm (17<sup>3</sup>/<sub>4</sub>") high), to sit at (73 cm (28<sup>3</sup>/<sub>4</sub>") high) or to stand at (105 cm (41<sup>3</sup>/<sub>8</sub>")). The black or white through-dyed, shock and break-proof table tops are made of HPL (High Pressure Laminate) with finely chamfered edges. The slender centre columns and flat, bright chromium-plated aluminium star bases ensure seamless furnishing solutions.