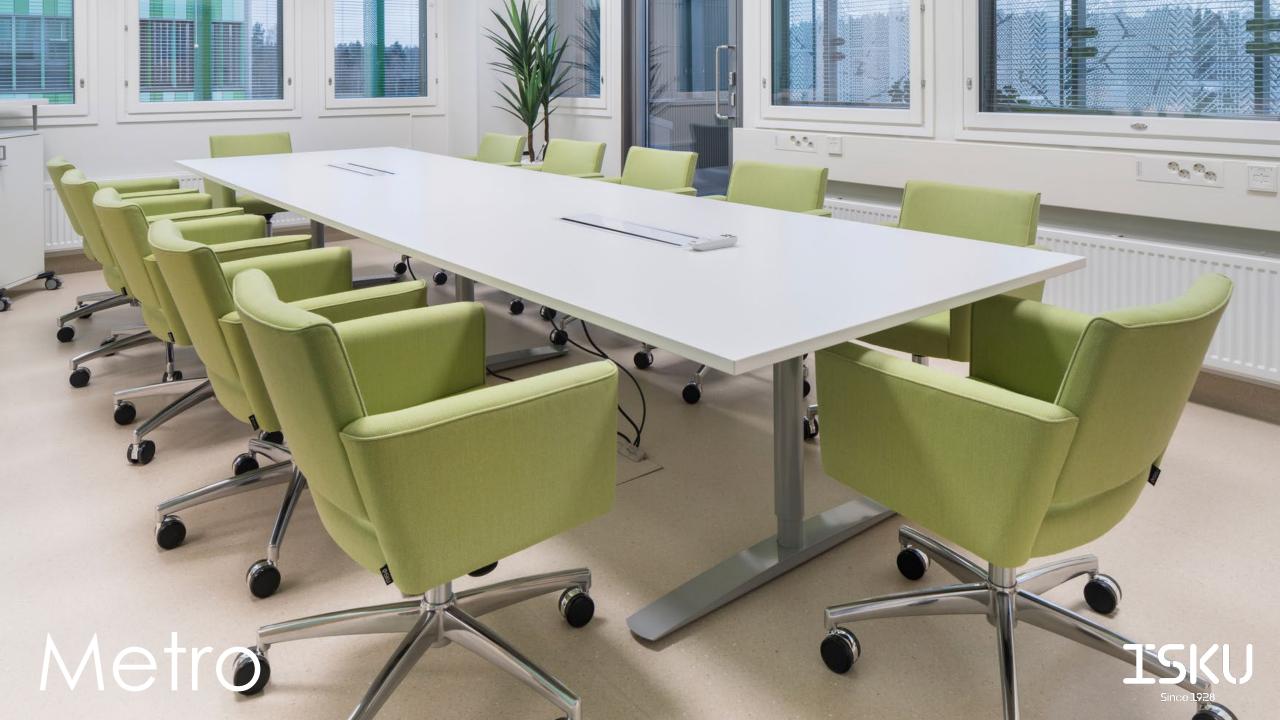

## Metro

ARMCHAIR

Design Kurt Hvitsjö

Metro armchair is an awarded classic since 1964. The versatile chair is ideal for lobbies and conference rooms. Metro is available with three leg options: 4-legged and the flange legged or swivel based chair with height adjustment with gas spring.

## Materials and finishing

Leg Four-legged: graphite, silver, chrome, black or white

Flange legged and swivel base: polished aluminum

Upholstery Fixed upholstery with selected ISKU standard

fabric or leather.