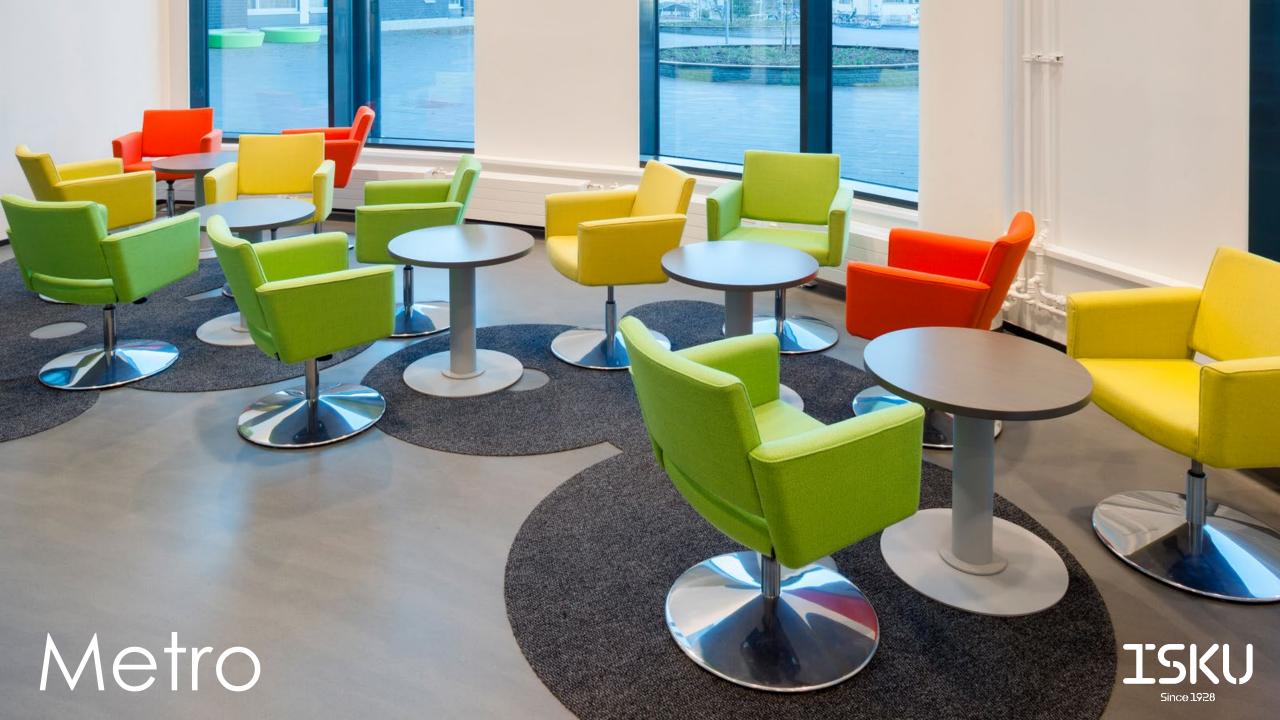

## Metro

ARMCHAIR

Design Kurt Hvitsjö

Metro armchair is an awarded classic since 1964. The versatile chair is ideal for lobbies and conference rooms. Metro is available with three leg options: 4-legged and the flange legged or swivel based chair with height adjustment with gas spring.

## Materials and finishing

Leg Four-legged: graphite, silver, chrome, black or white

Flange legged and swivel base: polished aluminum

Upholstery Fixed upholstery with selected ISKU standard

fabric or leather.